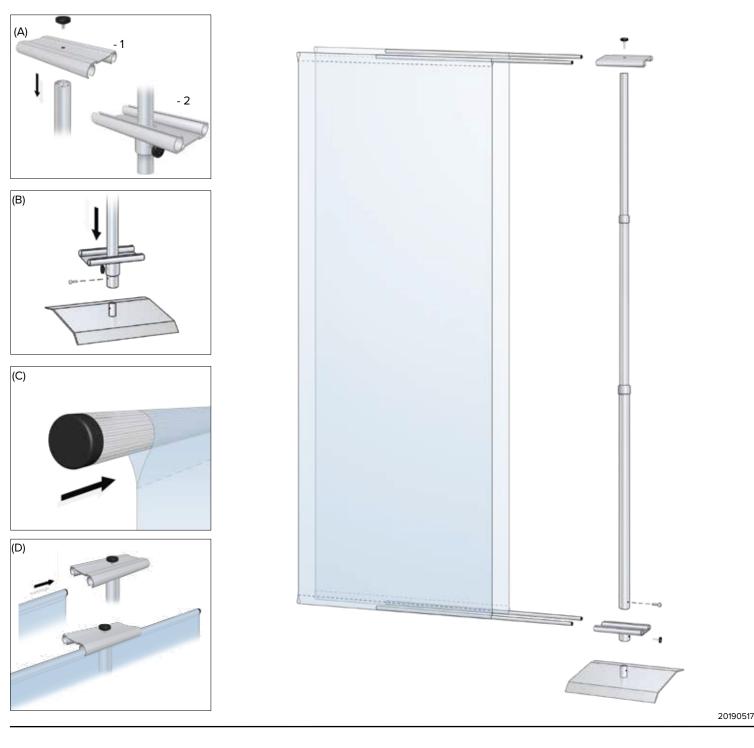

## Premier<sup>™</sup> H1 Hemmed Graphic Banner Stand Heavy-Duty

- 1. Screw top holder onto pole using knob (fig. A-1).
- 2. Slide bottom holder onto large diameter pole and secure with knob (fig. A-2).
- 3. Secure pole onto base using Phillips head screw (fig. B).
- 4. Insert dowels through opening on graphics (fig. C).
- 5. Insert dowels into top and bottom holders (fig. D).
- 6. Position banners to desired position by adjusting bottom dowel holder position and by opening center pole until graphics are taught, then tighten.